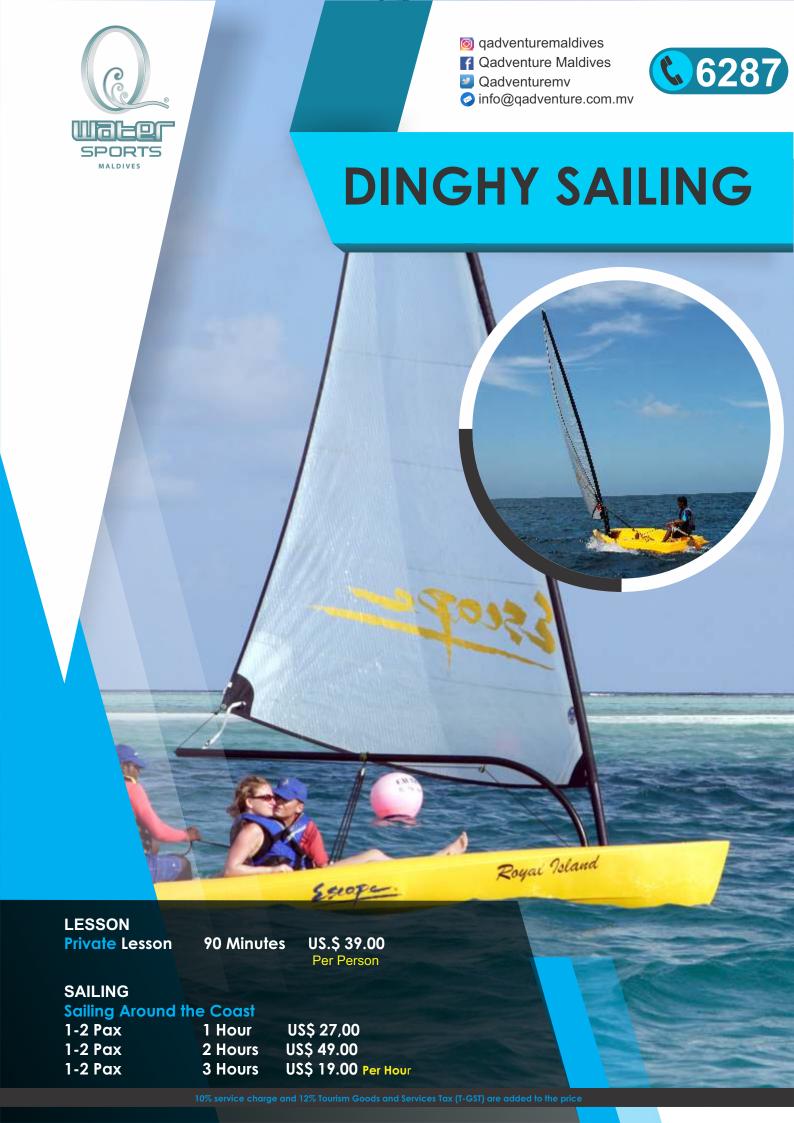

### CATAMARAN SAILING

**COURSES** 

Basic Course 8 Hours US.\$ 202.00

International Basic License US.S 50.00

Fun Course 4 Hours US.\$ 124.00

Private Lesson 90 Minutes US.\$ 62.00

Sailing With Captain

1-2 Pax 1 Hour US.\$ 47.00 1-2 Pax 2 Hours US.\$ 81.00

Additional Hours US\$ 31.00 Per Hour

**Without Captain** 

1-2 Pax 1 Hour US.\$ 39.00 1-2 Pax 2 Hour US.\$ 81.00

Additional Hours US.\$ 31.00 Per Hour

Sailing Package 10 Hours US.\$ 155.00

**Snorkeling Trips** 

1 Pax 90 Minutes US.\$ 70.00 2 Pax 2 Hours US.\$ 89.00

Additional Hours US.\$ 33.00 Per Hour

Visit to Local Village

1-2 Pax 3 Hours US.\$ 140.00

Additional Hours US.\$ 33.00 Per Hour

**Sunset Sailing** 

-2 Pax 1 Hour US.\$ 55.00